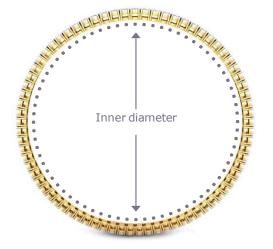

## Use Bangle Sizer To measure wrist size.

- 1 Print this page and compare the above printed scale with a realone.
- 2. Scale comparison is a must.
- 3. Place an existing bangle above the scale and note the inner diameter in mm.
- 4. Use the bangle size chart to check the size in mm against the preferred column below. For e.g. if the inner diameter is 60.0mm then the bangle size is 2-6 Anna.